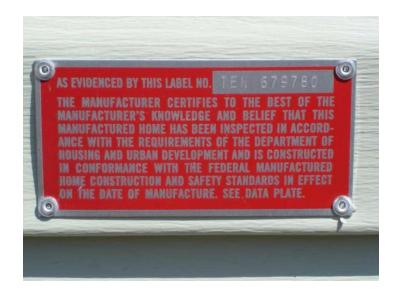

#### What does a HUD Plate look like?

A HUD plate is 2<sup>nd</sup> best to the Data Plate and is still useful for acquiring the VIN. It does **not** have the VIN on it, but the HUD numbers will still help us get the VIN.

# Where can you find the HUD Plate?

Look on **all bottom corners** of the home (left and right of each side). Double-wides and single-wides can be different with the location of the HUD Plate.