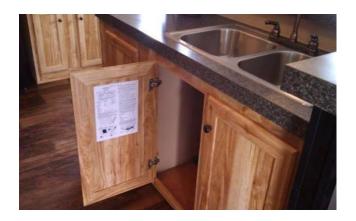

# Where are Data Plates typically located?

Kitchen cabinets, under the sink, or any cabinetry (laundry, etc.)

Also, they could be in closets or on the back of the breaker panel door.

Every case is different, so the Data Plate could be in a strange place, so be thorough in looking any place you think it might be inside the home.