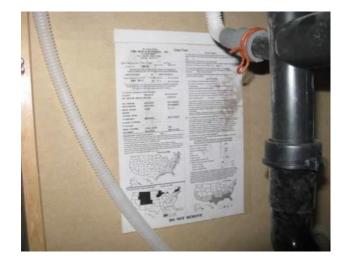

# Where are Data Plates typically located?

Kitchen cabinets, under the sink, or any cabinetry (laundry, etc.)

Also, they could be in closets or on the back of the breaker panel door.

Every case is different, so the Data Plate could be in a strange place, so be thorough in looking any place you think it might be inside the home.