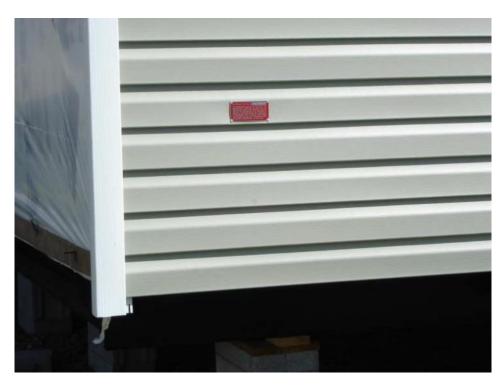

#### What does a HUD Plate look like?

A HUD plate is 2<sup>nd</sup> best to the Data Plate and is still useful for acquiring the VIN. It does **not** have the VIN on it, but the HUD numbers will still help us get the VIN.

# Where can you find the HUD Plate?

Look on **all bottom corners** of the home (left and right of each side). Double-wides and single-wides can be different with the location of the HUD Plate.