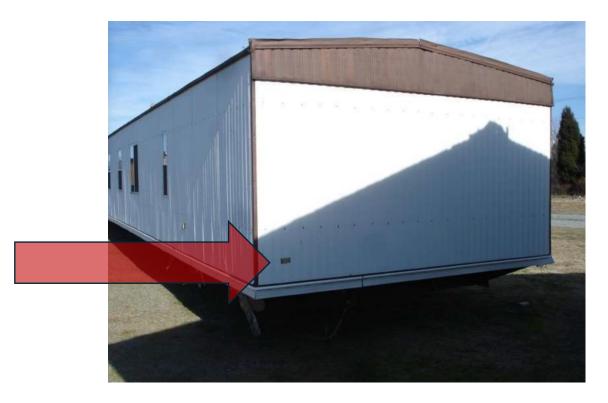

# Where can you find the HUD Plate?

Look on **all bottom corners** of the home (left and right of each side). Double-wides and single-wides can be different with the location of the HUD Plate.