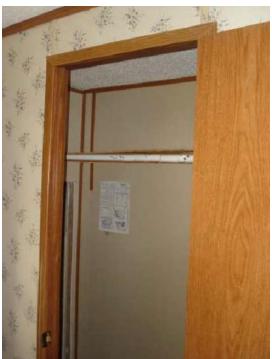

# Where are Data Plates typically located?

Kitchen cabinets, under the sink, or any cabinetry (laundry, etc.)

Also, they could be in closets or on the back of the breaker panel door.

Every case is different, so the Data Plate could be in a strange place, so be thorough in looking any place you think it might be inside the home.