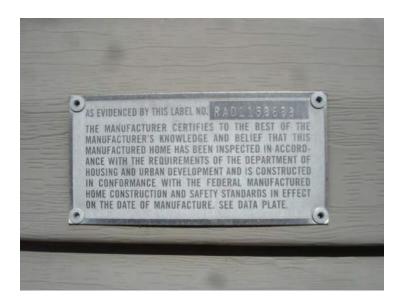

#### What does a HUD Plate look like?

A HUD plate is 2<sup>nd</sup> best to the Data Plate and is still useful for acquiring the VIN. It does **not** have the VIN on it, but the HUD numbers will still help us get the VIN.

# Where can you find the HUD Plate?

Look on **all bottom corners** of the home (left and right of each side). Double-wides and single-wides can be different with the location of the HUD Plate.