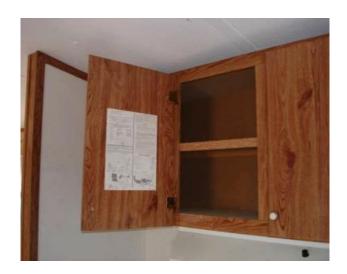

# Where are Data Plates typically located?

Kitchen cabinets, under the sink, or any cabinetry (laundry, etc.)

Also, they could be in closets or on the back of the breaker panel door.

Every case is different, so the Data Plate could be in a strange place, so be thorough in looking any place you think it might be inside the home.